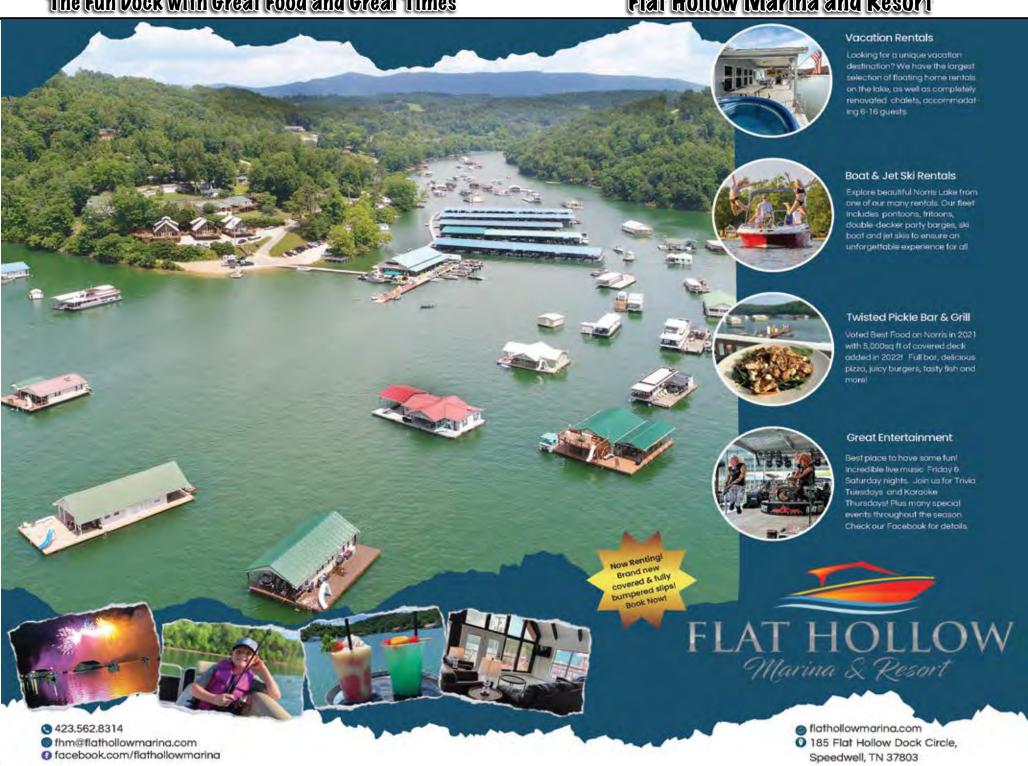

#### Flat Hollow Marina & Resort (423) 562-8314

Home of The Twisted Pickle Bar & Grill - Voted "Best Food on Norris Lake" in 2021. 5,000sq ft of new covered dock space, come see all our incredible improvements! Park your boat in our brand-new covered slips and enjoy world-class service on our huge covered deck with yard games. Trivia on Tuesday nights, Karaoke on Thursday nights, live music on Friday and Saturdays, and don't miss our fireworks on July 4th weekend. Our enlarged retail space has must-see merchandise for all ages. Rent one of our floating houses or stay in a chalet overlooking the lake.

#### Flat Hollow Marina and Resort