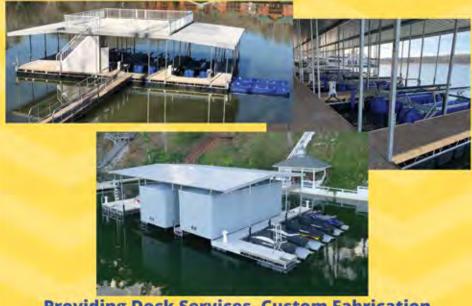

## Let Us Help Protect Your Boats with Premier Protection

We manufacture and distribute both commercial and residential boat docks, boat lifts and accessories including Aluminum Docks. We also build Premier

We have built commercial docks at Flat Hollow Marina, Norris Dam Marina, Deerfield Marina, Springs Dock, Twin Cove Marina, Mountain Lake Marina, Powell Valley Marina and Sunset Bay.

Call us today and let us build one for your boat.

quality steel docks. PREMIE

Email: sales@premierdocks.net

Chuck Swan Wildlife Management Area and find the lookout tower or Panther On the Powell River around day marker 15 there is a car ferry at Union County Dock that is operational some days. Call the ferry dispatch at (865) 992-4062 for times and info.