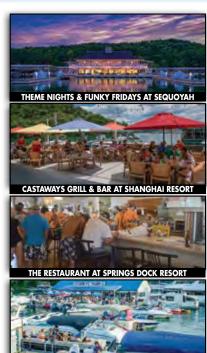

JIMMY'S PLACE AT NORRIS LANDING MARINA

**Sequoyah Marina** (865) 494-7984

Delicious choices including our Famous Saturday and Sunday World Class Breakfast Buffet, Starters, Salads, Steak, Shrimp, Sandwiches, Wraps, Pastas, Pizza, Main Courses from the Grill and Desserts plus a Kids Menu. Don't miss our theme nights and funky Fridays with live music. Also live Music on Holidays.

#### **Shanghai Resort** (423) 562-7651

Castaways Grill and Bar - Scenic Dining Room & Patio Dining. Known for our in-house Smoked Wings & Beef Brisket plus a Full Bar & menu including, Appetizers, Salads, Pizza, Sandwiches, Fish, Deserts, Beer & Kids Menu. Home of the most frozen drinks on Norris Lake. Don't Miss our annual "Fire in the Sky" Fireworks viewable by water June 22.

#### **Springs Dock Resort** (423) 562-2405

Enjoy a Full-Service Breakfast, Lunch and Dinner with Indoor and Outdoor Seating. Our delicious menu includes Salads, Chili, Sandwiches, Wings, Shrimp Dinner, and the Famous Big Dock Burger. We also have Beer, Wine Coolers and The best Soft Serve Ice Cream on the Lake here.