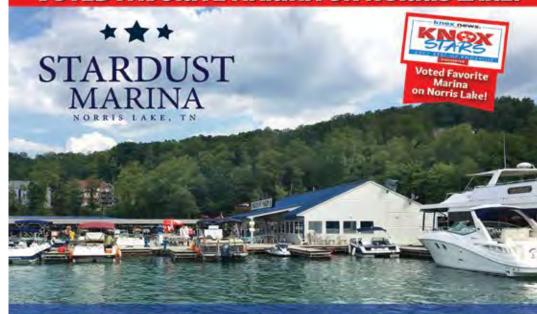

#### Stardust Marina

#### **VOTED FAVORITE MARINA ON NORRIS LAKE!**

Great Food • Live Entertainment • Covered Slips • Boat Rentals • Store

We are a full service 500 slip marina with covered boat slips, Hydrohoists, boat, rentals, and of course, our lakeside dining establishment The Harbor Grill. With direct access to a pump-out station, 93 octane gasoline, a ship store, 24-hour restrooms and showers, and live entertainment every Saturday night, Stardust Marina is your number one Norris Lake destination!

Memorial Day Weekend through Labor Day Weekend

- · Covered Slips
- · Slips with Lift
- Houseboat Slips
- · Rental Boats
- Gasoline
- · Ship Store

www.StardustMarina.com

865 • 494 • 7641 149 Stardust Lane • Andersonville, TN 37705