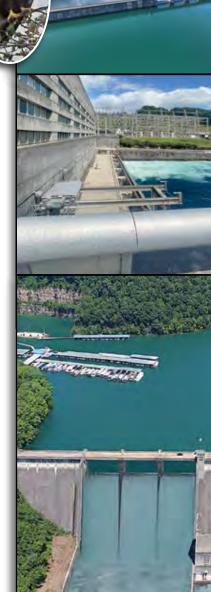

Norris Dam was created to help bring economic development to the region and control the rampant flooding that had long plagued the Tennessee Valley. The dam was the first project built by the Tennessee Valley Authority (TVA). It only took 2.5 years to build. Construction was started on October 1, 1933, completed March 1936 and filled by 1937. During construction over 2,750 workers helped build the dam and there was over one million square yards of concrete poured. Cost of construction including land acquisition was close to 36 million dollars. The project relocated almost 2,900 families and caused the removal and relocation of over 5,000 grave sites.

Norris Dam is a straight concrete gravity-type dam, 1,860 feet long, 265 feet high, and 208 feet thick at the base. At summer pool of 1020 feet, the dam holds back over 830,000,000,000 gallons of water (2,378,000,000 square yards). Norris Dam provides flood control and recreation, helps improve navigation of the Tennessee River and generates hydroelectricity. The dam is equipped with two hydroelectric turbine 50,000-kilowatt generators that have a 126 megawatt daily average capacity in the summer. The spill waters flow through 9 dams through the Tennessee River while also passing through Georgia, Alabama, Tennessee and Kentucky. The waters eventually flow into Kentucky Lake then into the Ohio River.