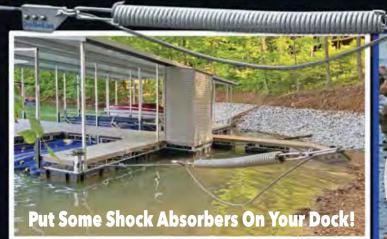

.

Past the 33 bridge is Cedar Grove Marina by day marker 28. Straight Creek Marina is just around the corner before you get to the Lone Mountain Shores development. The Norris Landing Marina and Jimmy's Place restaurant is at day marker 30 and Lone Mountain Marina and Campground is just a little further, back under the railroad bridge past Big Sycamore Creek.

Norris Lake continues to wind back and forth up the Clinch River under a railroad bridge and around scenic hills for over 15 more undisturbed miles until it flows under 25E, where it becomes too shallow to navigate.



#### Keeping the Cleanest Lake Clean!



Spring Clean-up - 4th Sat. in March
Fall Clean-up - 3rd Sat. in Sept.
Find out how you can help

(865) 457-4547 www.norrislakeproject.com/upcoming-cleanups/

## DockShock.com



Preventing Damage and Prolonging Your Docks Life.

DockShock mitigates forces on your dock caused by boat waves and elevation changes to protect your investment.

- 100% Stainless Steel (Will not rust or wear out)
- Made in the USA
- Designed to be a life long product with 7 years prototype research
- Engineered design
- Patent Pending
- Trademarked (TM)

#### **DockShock is The Dock Saver!**

Conceived by a dock owner with a dock adjuster and maintenance partnership.

Complete Packages available for your docks' protection.



"This was designed to help our dock, we just saw a need that it could help everyone who owns a dock."



#### Waterside Marina



- Full Service Marina
- Houseboat Slips up to 100', all with Full Hook Up
- Covered Slips up to 36ft
- Fully Stocked Shipstore

- Resta