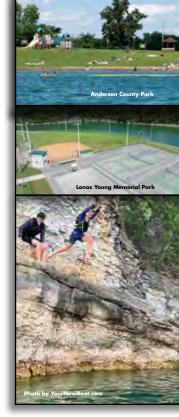

Big Creek flows from downtown LaFollette, past the Lonas Young Memorial Park (with Beach, Ball Fields and Launch )amp by the White Bridge) on Demory Road to the Clinch River. Bo's Indian River Marina, at day marker 8 and Whitman Hollow Marina, close to day marker 7, are both located on Big Creek. Stop by their restaurants for a meal, snack, drink and/or entertainment.

Farther up the Clinch River is the Anderson County Park and Clear Cove Marina close to where the Clinch and Powell Rivers merge at day marker 9. Stardust Marina, where you can enjoy a Friday Night Seafood Boil, is just around the corner, up a little from day marker 9 on the Clinch River.