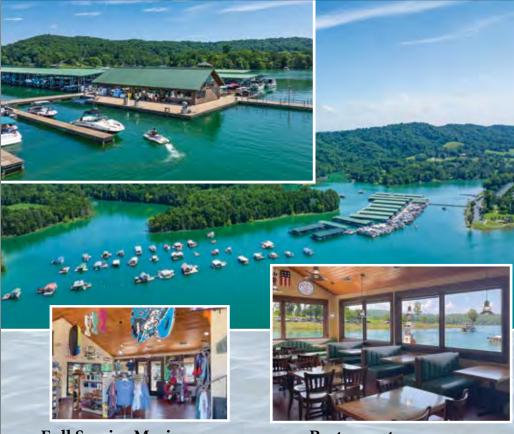

#### **Waterside Marina** (865) 498-0535

Monterrey Tacos And Beer - The only Mexican Restaurant on Norris Lake! We are open Friday - Sunday. Smaller menu than your typical Mexican restaurant but BIG Fresh taste! We are always doing different dishes and specials! Come see our wonderful staff and enjoy a great atmosphere! Offering indoor and outdoor covered seating.

#### Clinch River from Loyston Point to Rt 25E, Mill Creek, Lost Creek, Poor Land Creek and Big Sycamore Creek

The Clinch River East Area consists of the Clinch River starting just past Loyston Point at day marker 19 where the lake opens up to the widest part. On the big open lake up Mill Creek, you will find the Waterside Marina to the southwest around day marker 20. Stop by Waterside Marina for some great Mexican food.