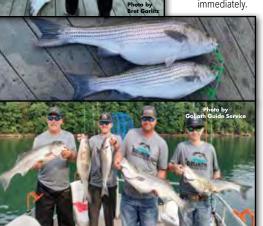

#### Fishing on Norris Lake

Rockfish, Walleye, Catfish, Largemouth, Smallmouth, Bluegill, Crappie, Stripers and Black Crappie

The deep clear waters of Norris Lake create a perfect habitat for many species of fish, becoming a favorite destination and tournament venue for anglers across the country as well as moms, grandmas, dads, grandpas and kids of all ages. If you want to catch fish, Norris Lake is where you want to be.

Well known for its striper, walleye and crappie fishing, with over 56 species of fish, Norris Lake is very popular for many fishing tournaments all year long. Bring your own boat, rent a boat, hire a guide service or fish from shore. You have choices and there are a lot of fish in the lake!