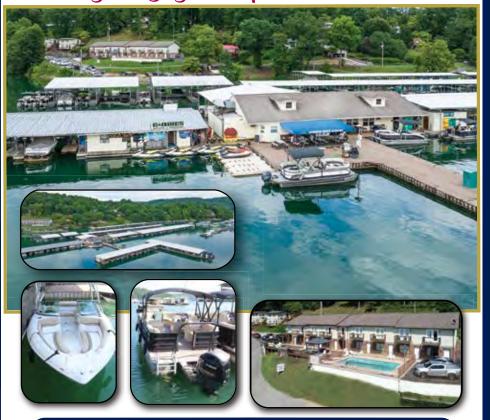

#### **Springs Dock Resort**

#### Everything you expect ... and more

Springs Dock Resort on Norris Lake is a full-service, first-class marina featuring friendly service, a restaurant on the water, gas, concrete boat launching ramp and covered slips w/electric. Visit our dock store which has all the necessities including ice, beer, groceries, fishing tackle, bait, boat accessories, lake maps, ATM, restrooms and public phone.

Rentals Include: Condos, Duplexes, Ski Boats, **Pontoon Boats and Fishing Boats** 

www.SpringsDock.com E-mail: springsnorrislake@gmail.com 1652 Alder Springs Rd. LaFollette, TN 37766

423-562-2405

Hogg's Striper Fishing Guide Available at 513-465-3313