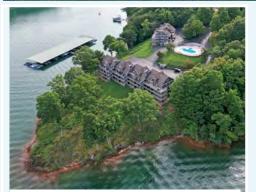

#### Lake Front and Lake View Homes, Hotels, Condos, Houseboats, Motels, Campgrounds & Floating Cabins

You can find a variety of accommodations at Norris Lake. Some are in marinas, some are in gated Resort communities with pools, club houses, playgrounds, airports, tennis and volleyball courts, covered slips, and golf courses right on the water. There are also private lakefront homes and floating cabins available. Campgrounds can also be found throughout the lake in marinas, private campgrounds and the state and county parks.

Luxurious lakefront and lake-view homes and condos for rent include up to 10 bedrooms with 12 baths and covered boat docks. If you want to stay on the water, try a houseboat or floating cabin. Both have a lot of amenities and they can accommodate up to 16 people. Some floating cabins have flush toilets, up to three baths, private covered boat slips, jet ski docks, hot tubs and water slides. Or find your own private cove with a houseboat and anchor where you want. Some marinas can accommodate up to 350 people for weddings, reunions, parties and corporate outings. Spacious banquet facilities and catering are also available at a few of the marinas to make your next meeting, wedding, reception or any other celebration a complete success. Your accommodation choices are unlimited. The Knoxville Airport is less than an hour away, making it convenient for those traveling by air.