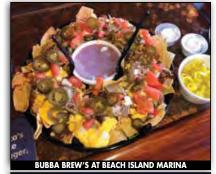

#### **Beach Island Resort Marina** (865) 992-3091

Bubba Brew's Sports Pub & Grill - 10,000 square feet of "Floating Fun," with three bars and nineteen flat-screens to watch all of your favorite sporting events. Enjoy Liquor, Select Bourbons in our Bourbon Room Bar, Craft Beers, Wine, Beer, Soda & Lemonade. Live music throughout the summer on Friday & Saturday nights & Sunday afternoons. Daily drink & food specials. Easily accessible by boat or car.