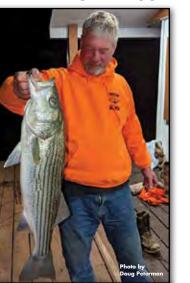

#### Fishing on Norris Lake

Rockfish, Walleye, Catfish, Largemouth, Smallmouth, Bluegill, Crappie, Stripers and Black Crappie

The deep clear waters of Norris Lake create a perfect habitat for many species of fish, becoming a favorite destination and tournament venue for anglers across the country as well as moms, grandmas, dads, grandpas and kids of all ages. If you want to catch fish, Norris Lake is where you want to be.

Well known for its striper, walleye and crappie fishing, with over 56 species of fish, Norris Lake is very popular for many fishing tournaments all year long. Bring your own boat, rent a boat, hire a guide service or fish from shore. You have choices and there are a lot of fish in the lake!