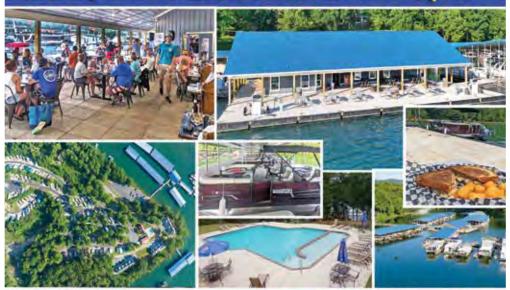

Norris Lake has 23 marinas offering a variety of services and facilities in a family friendly and welcoming environment. There is a wide selection of lodging accommodations including campgrounds, houseboat and floating cabins rentals, condos, waterfront and lake view vacation homes, and waterfront hotels. Many of our marinas offer an on-the-water restaurant, each with their own unique atmosphere and menu. Numerous weekend entertainment options await: live bands, trivia, theme nights, karaoke, and fireworks to name a few. Draft beer, wine, and full service bars are available at many locations. If you don't own a boat, no problem! We have plenty of boat rentals available from tritoons, pontoons, double-decker pontoons with slides, PWCs, runabouts, floating cabins, standup paddle boards, kayaks, and more.

Norris Lake marinas offer lakefront and lakeview houses, condos, hotels, houseboats and floating cabins for rent and sale. They also offer boat and slip rentals, restaurants on the water with a great selection of food, drinks and entertainment, campgrounds, lake maps, groceries, snacks, apparel and boating supplies to make your vacation complete. Some marinas have karaoke, live bands, kids activities and theme parties along with party rooms available for reunions, weddings and business functions.