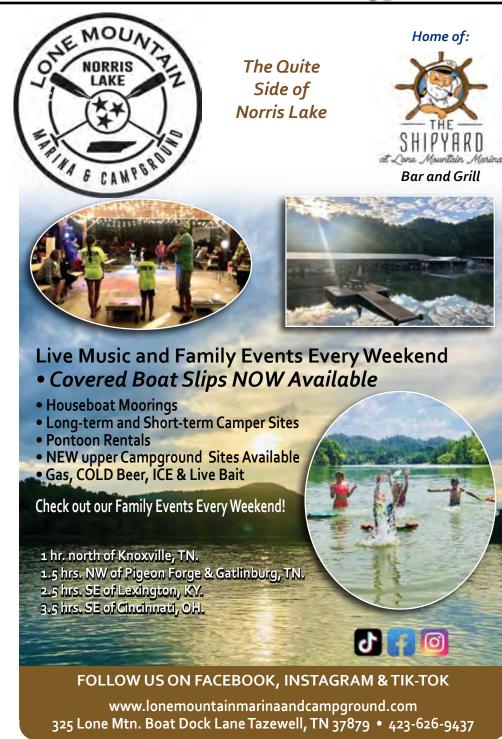

#### **Lakeview Marina** (865) 278-3666 Grocery Items, Drinks, Snacks & Cold Beer.

Lone Mountain Marina and Campground (423) 626-9437 The Shipyard Bar & Grill - First to Open & Last to Close. Enjoy a cold refreshing beer or cocktail overlooking the water. Live entertainment, karaoke, family activities, ice cream shop and lots of fun.

Don't miss all the marinas' events, the Crownline Boat and Mastercraft Boat gatherings, the Norris Lake Beach Party, Boat tie ups & holiday parties. There's also fireworks at Flat Hollow, Shanghai, Cedar Grove Marina, Whitman Hollow, Bo's Indian River Marina, Lone Mountain Marina and Deerfield Resort.