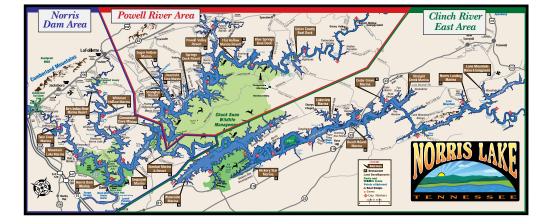

Day markers are used on Norris Lake for identifying points and areas of the lake and to help in navigation. They are located 1-5 miles apart on signs called day boards on the points, Islands, marinas and shores of Norris Lake with numbers ranging from 1 to 33. Day markers are on most Norris lake maps to help locate different areas, creeks, points and/or marinas on the lake.

How many marinas can you identify above

Index

5 Norris Lake Dam

Norris Dam Area
Clinch River West, Big Creek & Cove Creek

Norris Dam Marina

11 Sequoyah Marina

13 Stardust Marina

14 Fishing on Norris Lake

17 Mountain Lake Marina and Campground (Cove Creek)

19 Twin Cove Resort & Marina (Cove Creek)

Whitman Hollow Marina (Big Creek)

Bo's at Indian River Marina (Big Creek)

24-25 Marina Restaurants on Norris Lake

Powell River Area
Powell River, Cedar Creek & Davis Creek

Boater's Etiquette

29 Shanghai Resort

30-31 Sugar Hollow Resort & Marina (Cedar Creek)

33 Tiki Hut at Deerfield Marina

35 Springs Dock Resort

38 Accommodations on Norris Lake

Powell Valley Resort (Davis Creek)

41 Floating Cabins on Norris Lake

42-43 Flat Hollow Marina & Resort

45 Blue Springs Boat Dock

47 Watersports/Wake Responsibly

Clinch River East Area

Clinch River from Loyston Point to Rt 25E, Mill Creek, Lost Creek, Poor Land Creek, and Big Sycamore Creek

51 Waterside Marina

52 Boating Safety, Laws/Tips, Wake Responsibly, New Wakeboarding & Wakesurfing Laws

53 Hickory Star Resort and Marina

57 Lakeview Marina and Campground

58-59 Beach Island Resort Marina and Bubba Brew's

60 Houseboating on Norris Lake

61 Cedar Grove Marina

62 Area Attractions

63 Straight Creek Marina

65 Jimmy's Place at Norris Landing Marina

67 Lone Mountain Marina and Campground

68-69 Service Directory and NLMA Members