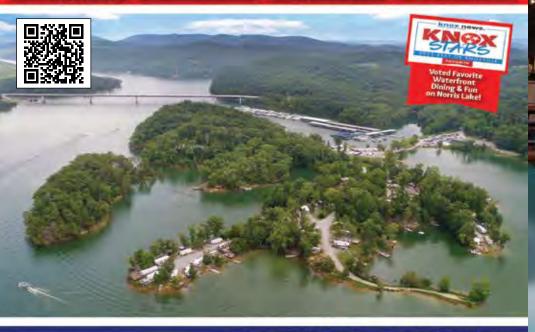

#### **Beach Island Resort Marina** (865) 992-3091

Bubba Brew's Sports Pub & Grill - 10,000 square feet of "Floating Fun," with three bars and nineteen flat-screens to watch all of your favorite sporting events. Enjoy Liquor, Select Bourbons in our Bourbon Room Bar, Craft Beers, Wine, Beer, Soda & Lemonade. Live music throughout the summer on Friday & Saturday nights & Sunday afternoons. Daily drink & food specials. Easily accessible by boat or car.