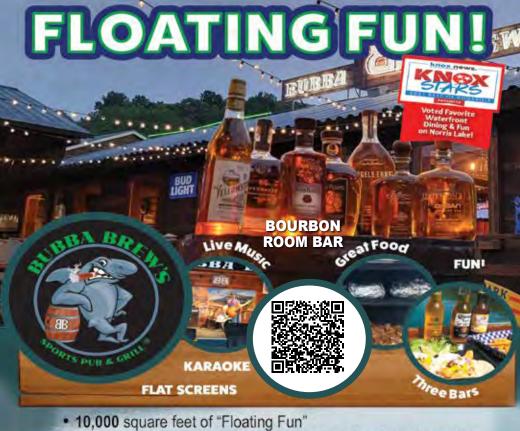

#### **Beach Island Resort Marina** (865) 992-3091

Bubba Brew's Sports Pub & Grill - 10,000 square feet of "Floating Fun," with three bars and nineteen flat-screens to watch all of your favorite sporting events. Enjoy Liquor, Select Bourbons in our Bourbon Room Bar, Craft Beers, Wine, Beer, Soda & Lemonade. Live music throughout the summer on Friday & Saturday nights & Sunday afternoons. Daily drink & food specials. Easily accessible by boat or car.