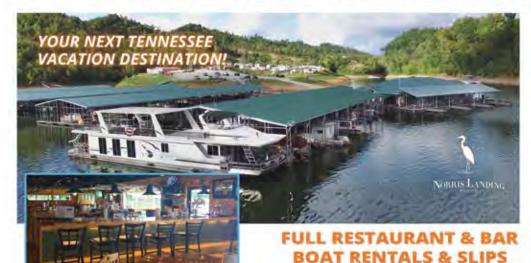

#### Norris Dam Marina (865) 494-8138

A Full service marina with the best ice cream bar on the lake! Restaurant is open Wednesday through Sunday and pizza only Monday and Tuesday!

Norris Landing Marina and Jimmy's Place (423) 626-1818 Jimmy's Place Bar & Restaurant - Lunch & Dinner, Full Bar, Craft Brews, featuring Appetizers, Wings, Salads, Burgers, Sandwiches, Platters, Pastas, Desserts, Kid Meals, Specialty Drinks and Souvenir Cocktails with Happy Hour Specials, Live Music, Snacks, Events & 24 TVs. Live Music on Friday and Saturday nights.