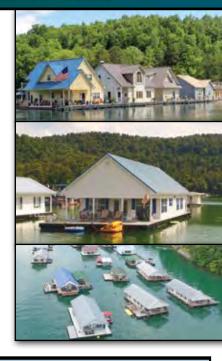

#### Floating Cabins on Norris Lake

Floating Cabins are unique to Norris Lake. Floating Cabins are houses floating on the water. Their frames are built on a floating foundation. Some of these homes have every amenity you can think of including central heat and air, thousands of square feet, up to 2-plus stories, private boat slips and docks, hot tubs, water slides and more. Enjoy all the conveniences of a home floating on Norris Lake. Floating cabins are available for rent and for sale.

The interiors are just like home with tile and hard wood floors, wall-to-wall carpeting, marble counter tops, ice makers, washer/dryers, cable TV, Internet, utility rooms, walk in closets and full-size jacuzzi tubs. They range from one bedroom up to four bedrooms plus loft with three baths and can sleep 16 or more. You can barely feel any motion when inside a floating cabin and you will forget you're floating on water until you walk outside.

Most floating cabins are tied up on a buoy line in the no wake zone of the marina where they have water on every side. You will need a boat to get to these floating cabins. You can enjoy a 360 degree waterfront view, all one step from the lake. Others are moored on the marina's catwalk so you can walk right on, or drive your golf cart right to your front door. Be on the lake 24/7, one step from your boat.