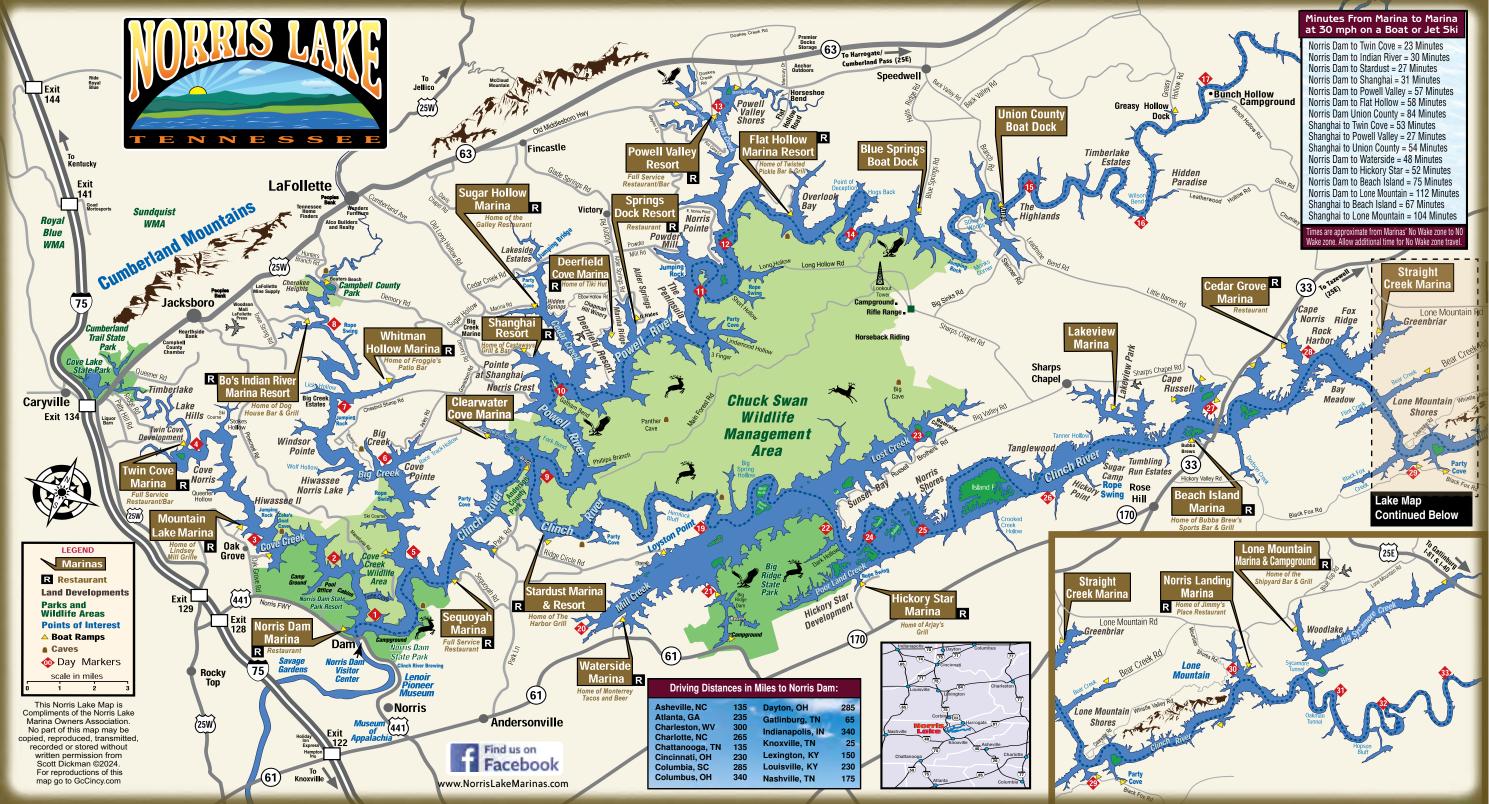

#### Clinch River West, Big Creek and Cove Creek

The Norris Dam Area encompasses the Clinch River from Norris Lake Dam to day marker 19 at Loyston Point, along with Cove Creek and Big Creek. Norris Dam Marina is in the waters where the Clinch River and Cove Creek meet at the dam (day marker 1).

Day markers are used on Norris Lake for identifying points and areas of the lake and to help in navigation. They are located 1-5 miles apart on signs called day boards on the points, Islands, marinas and shores of Norris Lake with numbers ranging from 1 to 33. Day markers are on most Norris lake maps to help locate different areas, creeks, points and/or marinas on the lake.

Cove Creek flows from Cove Lake State Park to the dam. Cove Lake flows into Norris Lake at the beginning of Cove Creek close to Caryville. Along Cove Creek there are two marinas, Twin Cove Resort and Marina at day marker 4 and Mountain Lake Marina and Campground at day marker 3. The Norris Dam State Park and the Cove Creek Wildlife Area border Cove Creek where the creek meets the Clinch River at the dam. The Norris Dam State Park also runs along the shores of the Clinch River before you get to Sequoyah Marina, just past where Big Creek joins the Clinch River at day marker 5.

Big Creek flows from downtown LaFollette, past the Lonas Young Memorial Park (with Beach, Ball Fields and Launch )amp by the White Bridge) on Demory Road to the Clinch River. Bo's Indian River Marina, at day marker 8 and Whitman Hollow Marina, close to day marker 7, are both located on Big Creek. Stop by their restaurants for a meal, snack, drink and/or entertainment.

Farther up the Clinch River is the Anderson County Park and Clear Cove Marina close to where the Clinch and Powell Rivers merge at day marker 9. Stardust Marina, where you can enjoy a Friday Night Seafood Boil, is just around the corner, up a little from day marker 9 on the Clinch River.

The Clinch River twists and winds its way past Loyston Point at day marker 19 where the lake opens up to the widest part of the lake. This is where the Clinch River East begins.

Enjoy Complimentary Hot Breakfast, WIFI, and Seasonal Indoor/Outdoor Pool

#### Clinch River from Loyston Point to Rt 25E, Mill Creek, Lost Creek, Poor Land Creek and Big Sycamore Creek

The Clinch River East Area consists of the Clinch River starting just past Loyston Point at day marker 19 where the lake opens up to the widest part. On the big open lake up Mill Creek, you will find the Waterside Marina to the southwest around day marker 20. Stop by Waterside Marina for some great Mexican food.