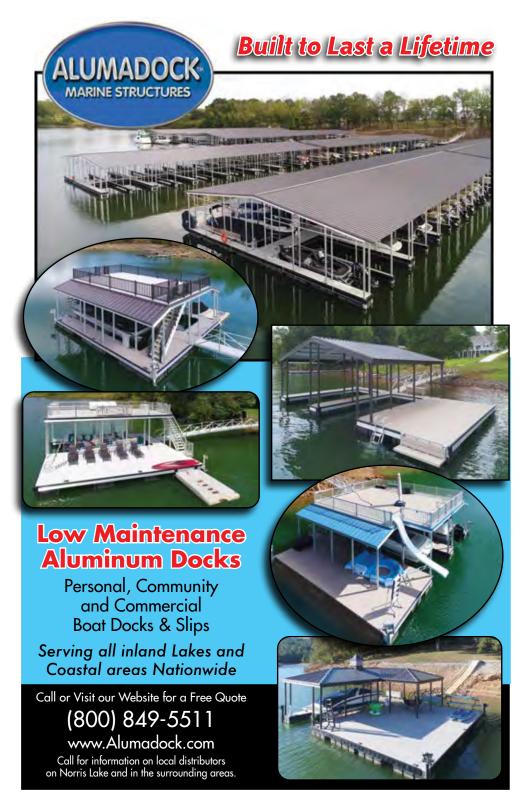

## Let Us Help Protect Your Boats with Premier Protection

We manufacture and distribute both commercial and residential boat docks, boat lifts and accessories including Aluminum Docks. We also build Premier

We have built commercial docks at Flat Hollow Marina, Norris Dam Marina, Deerfield Marina, Springs Dock, Twin Cove Marina, Mountain Lake Marina, Powell Valley Marina and Sunset Bay.

Call us today and let us build one for your boat.

quality steel docks. PREMIE

Email: sales@premierdocks.net

Chuck Swan Wildlife Management Area and find the lookout tower or Panther On the Powell River around day marker 15 there is a car ferry at Union County Dock that is operational some days. Call the ferry dispatch at (865) 992-4062 for times and info.