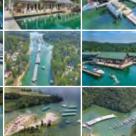

Norris Lake has 23 marinas offering a variety of services and facilities in a family friendly and welcoming environment. There is a wide selection of lodging accommodations including campgrounds, houseboat and floating cabins rentals, condos, waterfront and lake view vacation homes, and waterfront hotels. Many of our marinas offer an on-the-water restaurant, each with their own unique atmosphere and menu. Numerous weekend entertainment options await: live bands, trivia, theme nights, karaoke, and fireworks to name a few. Draft beer, wine, and full service bars are available at many locations. If you don't own a boat, no problem! We have plenty of boat rentals available from tritoons, pontoons, double-decker pontoons with slides, PWCs, runabouts, floating cabins, standup paddle boards, kayaks, and more.

Norris Lake marinas offer lakefront and lakeview houses, condos, hotels, houseboats and floating cabins for rent and sale. They also offer boat and slip rentals, restaurants on the water with a great selection of food, drinks and entertainment, campgrounds, lake maps, groceries, snacks, apparel and boating supplies to make your vacation complete. Some marinas have karaoke, live bands, kids activities and theme parties along with party rooms available for reunions, weddings and business functions.