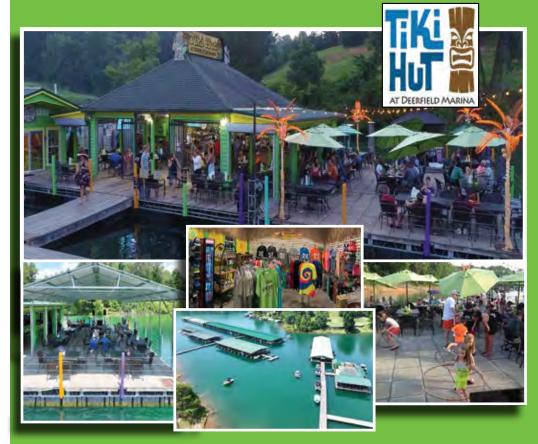

#### Full Service Bar, Food, Music, Slips Launch Ramp And Lots of Fun

Tiki Hut and Deerfield Marina are located right on the water on beautiful Norris Lake. The Tiki Hut is a great restaurant and not only does it have great food but also tons of family fun activities like games and toys so kids can always have an awesome time too. There is a DJ on the weekends that host lots of exciting night time activities for the whole family like games, music, and special events for all ages!

Our marina and restaurant have a great family environment and is convenient for water lovers with its many boat slips, dry docks, and launch ramp. Stop by or check us out on Facebook for events and a great time.

Marina: (423) 907-9755 Tiki Hut: (423) 562-6050

156 Launch Ln. • LaFollette, TN 37766