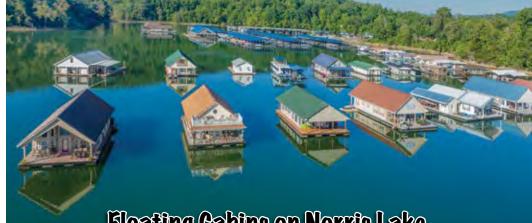

#### Floating Cabins on Norris Lake

Floating Cabins are unique to Norris Lake. Floating Cabins are houses floating on the water. Their frames are built on a floating foundation. Some of these homes have every amenity you can think of including central heat and air, thousands of square feet, up to 2-plus stories, private boat slips and docks, hot tubs, water slides and more. Enjoy all the conveniences of a home floating on Norris Lake. Floating cabins are available for rent and for sale.

The interiors are just like home with tile and hard wood floors, wall-to-wall carpeting, marble counter tops, ice makers, washer/dryers, cable TV, Internet, utility rooms, walk in closets and full-size jacuzzi tubs. They range from one bedroom up to four bedrooms plus loft with three baths and can sleep 16 or more. You can barely feel any motion when inside a floating cabin and you will forget you're floating on water until you walk outside.

Most floating cabins are tied up on a buoy line in the no wake zone of the marina where they have water on every side. You will need a boat to get to these floating cabins. You can enjoy a 360 degree waterfront view, all one step from the lake. Others are moored on the marina's catwalk so you can walk right on, or drive your golf cart right to your front door. Be on the lake 24/7, one step from your boat.