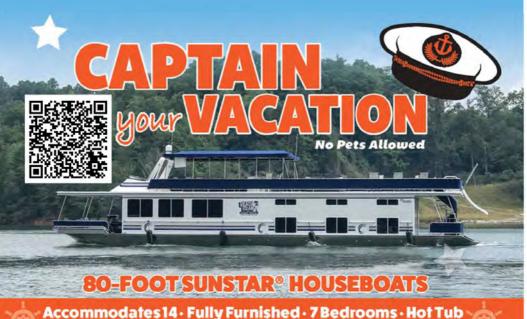

Luxurious lakefront and lake-view homes and condos for rent include up to 10 bedrooms with 12 baths and covered boat docks. If you want to stay on the water, try a houseboat or floating cabin. Both have a lot of amenities and they can accommodate up to 16 people. Some floating cabins have flush toilets, up to three baths, private covered boat slips, jet ski docks, hot tubs and water slides. Or find your own private cove with a houseboat and anchor where you want. Some marinas can accommodate up to 350 people for weddings, reunions, parties and corporate outings. Spacious banquet facilities and catering are also available at a few of the marinas to make your next meeting, wedding, reception or any other celebration a complete success. Your accommodation choices are unlimited. The Knoxville Airport is less than an hour away, making it convenient for those traveling by air.

#### Floating Cabins on Norris Lake

Floating Cabins are unique to Norris Lake. Floating Cabins are houses floating on the water. Their frames are built on a floating foundation. Some of these homes have every amenity you can think of including central heat and air, thousands of square feet, up to 2-plus stories, private boat slips and docks, hot tubs, water slides and more. Enjoy all the conveniences of a home floating on Norris Lake. Floating cabins are available for rent and for sale.

The interiors are just like home with tile and hard wood floors, wall-to-wall carpeting, marble counter tops, ice makers, washer/dryers, cable TV, Internet, utility rooms, walk in closets and full-size jacuzzi tubs. They range from one bedroom up to four bedrooms plus loft with three baths and can sleep 16 or more. You can barely feel any motion when inside a floating cabin and you will forget you're floating on water until you walk outside.

Most floating cabins are tied up on a buoy line in the no wake zone of the marina where they have water on every side. You will need a boat to get to these floating cabins. You can enjoy a 360 degree waterfront view, all one step from the lake. Others are moored on the marina's catwalk so you can walk right on, or drive your golf cart right to your front door. Be on the lake 24/7, one step from your boat.