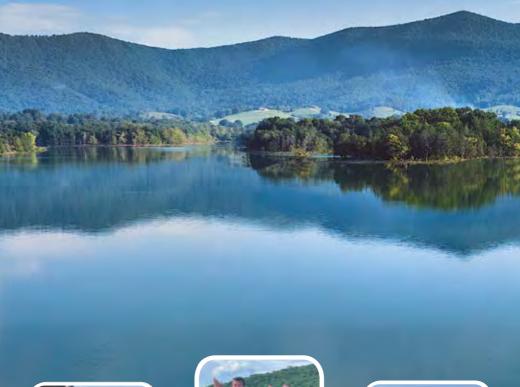

Nestled 20 miles north of Knoxville in the foothills of the Cumberland Mountains lies Norris Lake. Well known for its deep clean waters, the lake consists of two major rivers and numerous creeks. The lake is fed by more than 3,000 miles of clean and fresh water from creeks, streams and rivers, mostly from the mountains. Since the lake is not fed by any major dam, the water is much cleaner and clearer than most other lakes. Once the sun begins to warm the water in spring, it tends to maintain a nice warm temperature until late fall most years.

Recreational use of Norris Lake exceeds that of any other TVA tributary lake. At Norris lake's normal summer pool of 1020 feet (above sea level), there are over 34,200 acres of surface water. Over a normal year, the lake level can change 20-30 feet, but sometimes may exceed 45-feet in drought or flood conditions. The lake water changes about every 9 months with new fresh water out of the mountains, mostly from rain.

Norris Lake extends 56 miles up the Powell River and about 72 miles up the Clinch River. There are also many more miles of water up the numerous creeks. Along the 809 miles of shoreline, many fun activities can be enjoyed such as golfing, hiking, horseback riding, rock climbing, cliff jumping, caving and camping. There are also over 50 miles of island shoreline along with numerous picnic areas, caves, cliffs and beaches. Norris Lake has many secluded coves, three state parks, various county parks, two wildlife management areas and 59 public access sites. Norris Lake is located in the Counties of Anderson, Campbell, Claiborne, Grainger and Union in Tennessee.